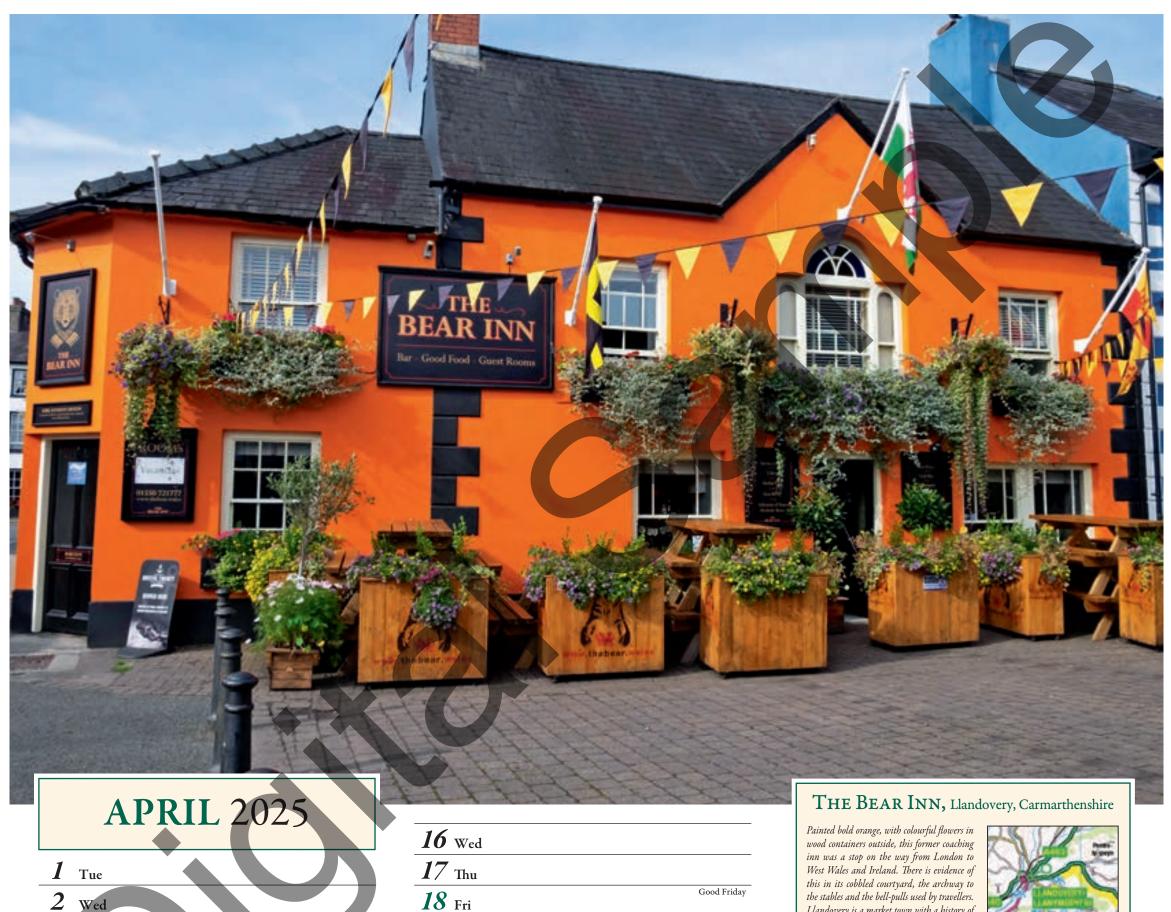

Llandovery is a market town with a history of cattle droving, weekly livestock markets and the remains of a 13th century castle.