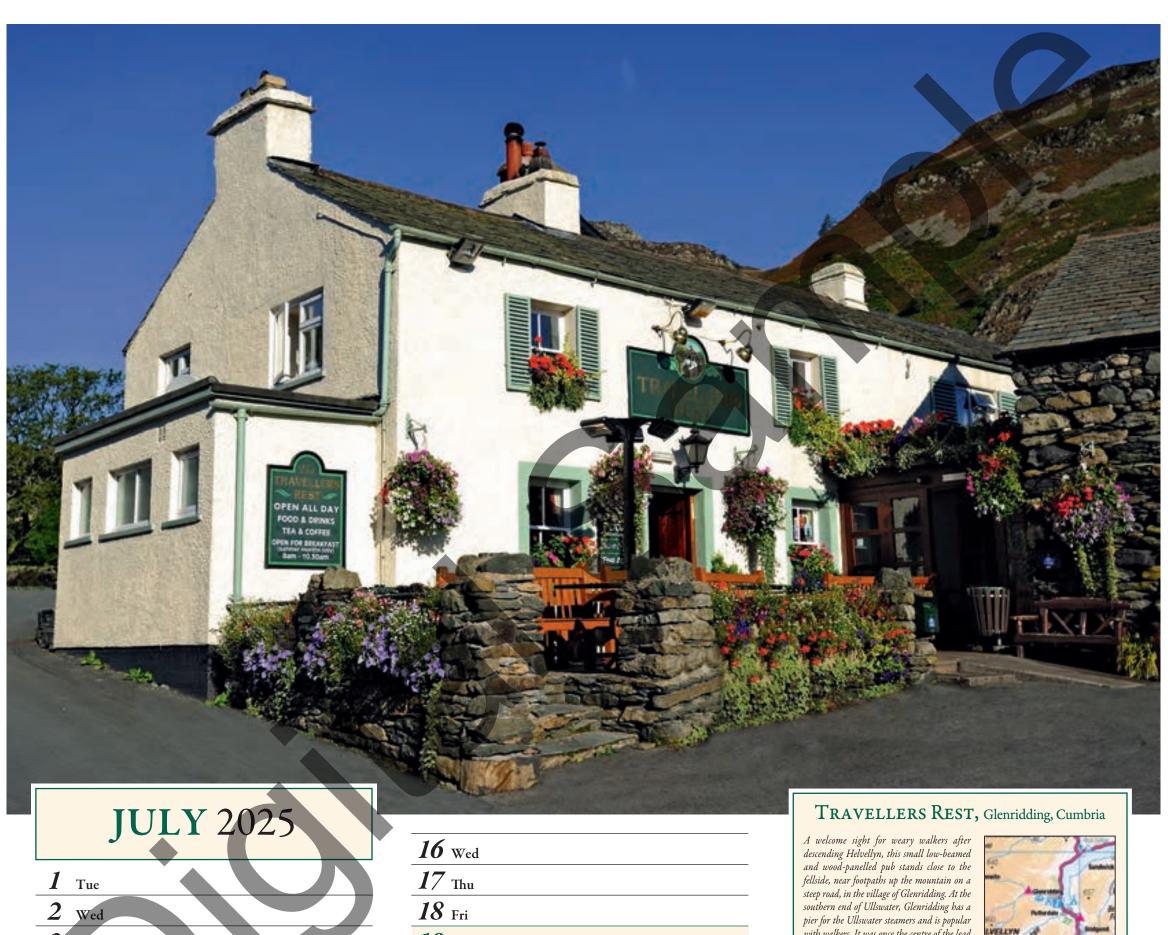

with walkers. It was once the centre of the lead mining industry at the Greenside Lead Mine.