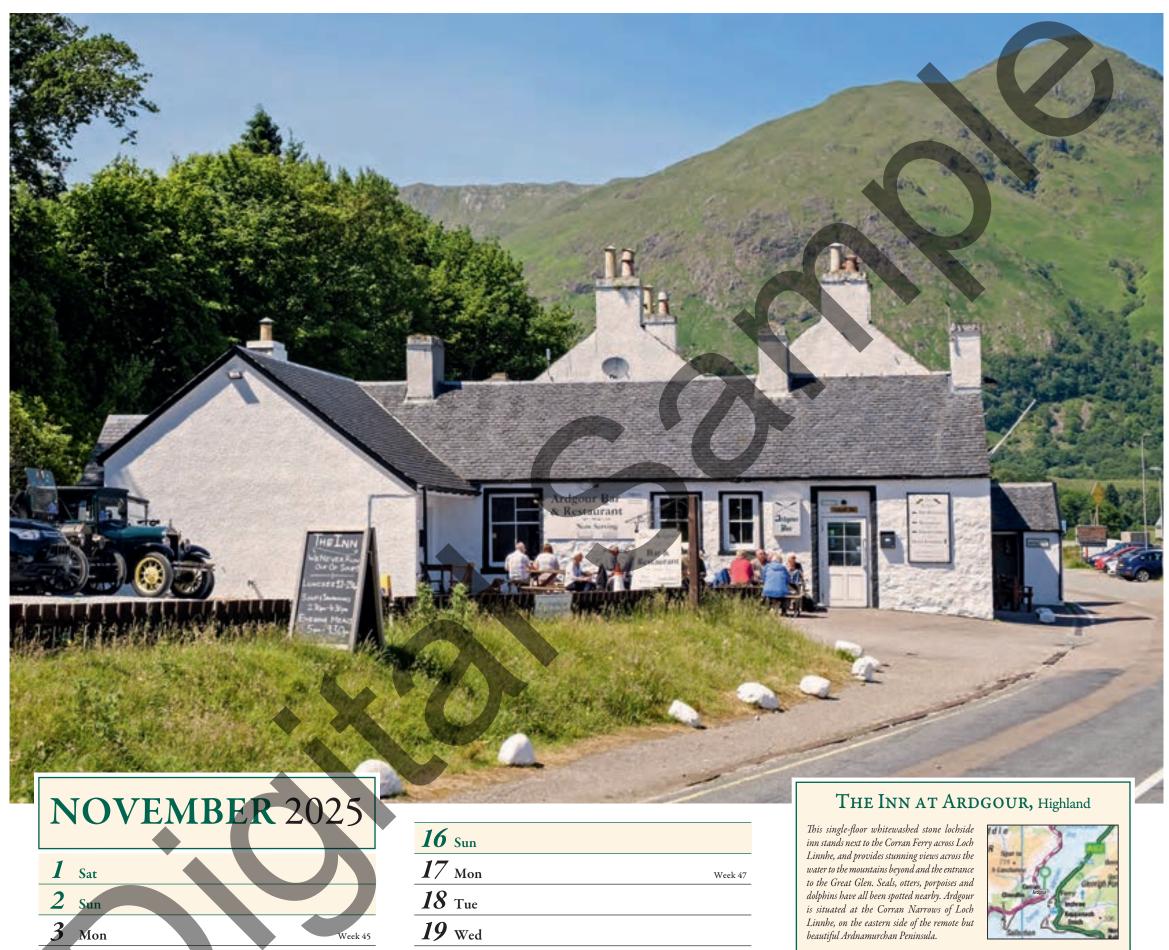

#### NOVEMBER 2025

| Wk | Mon | Tue | Wed | Thu | Fri | Sat | Sun |
|----|-----|-----|-----|-----|-----|-----|-----|
| 44 |     |     |     |     |     | 1   | 2   |
| 45 | 3   | 4   | 5   | 6   | 7   | 8   | 9   |
| 46 | 10  | 11  | 12  | 13  | 14  | 15  | 16  |
| 47 | 17  | 18  | 19  | 20  | 21  | 22  | 23  |
| 48 | 24  | 25  | 26  | 27  | 28  | 29  | 30  |