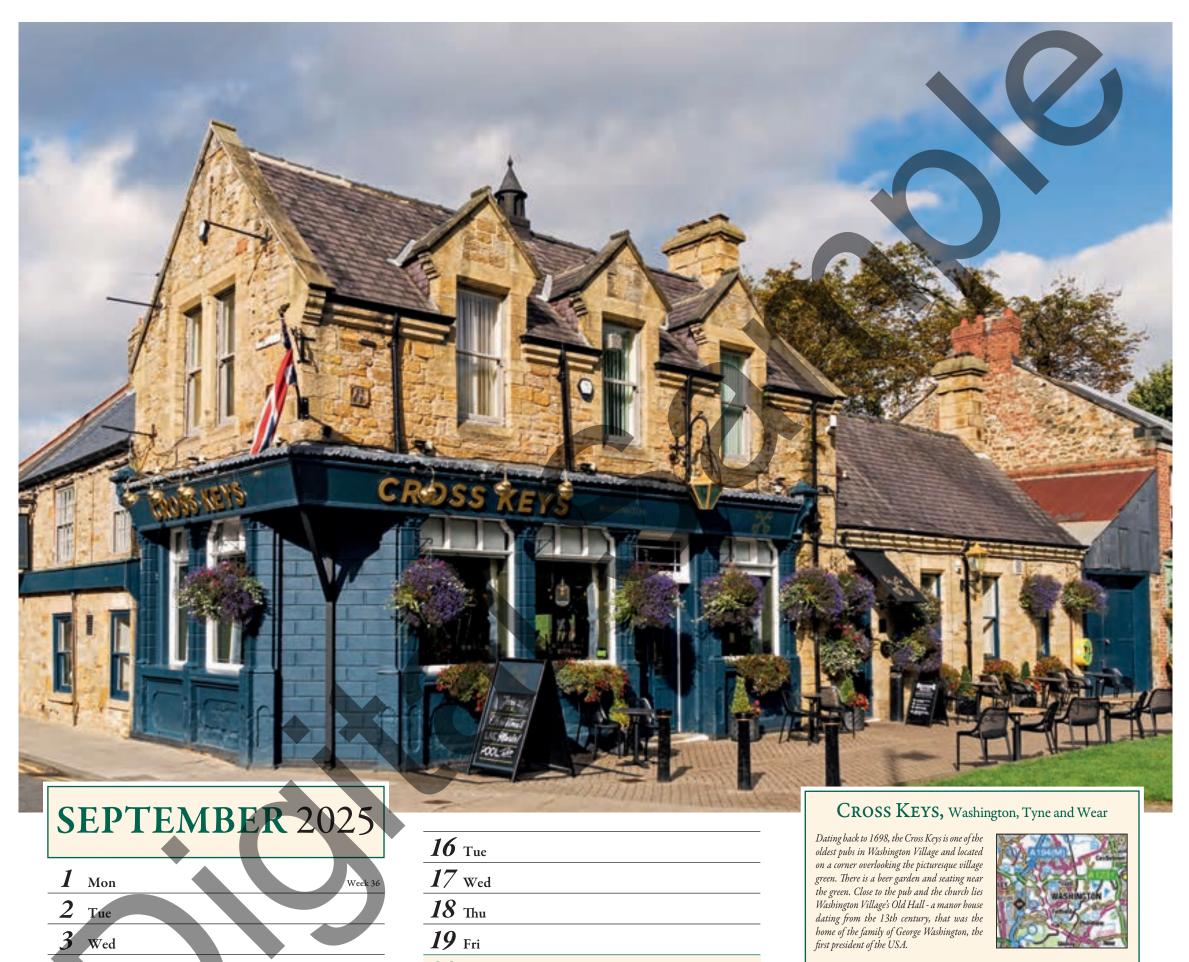

# THE OL AUGUST 2025 OLD BEAMS INN, Ibsley, Hampshire **16** Sat

Criginally a small, thatched roadside inn, possibly dating from the 11th century, this country pub has been extended over many years. Constructed in a Tudor style, with rendered stone walls beneath a pitched thatched roof, it retains many original features such as an inglenook fireplace and exposed beams. It is situated on the A338 between Ringwood and Fordingbridge, on the edge of the New Forest.