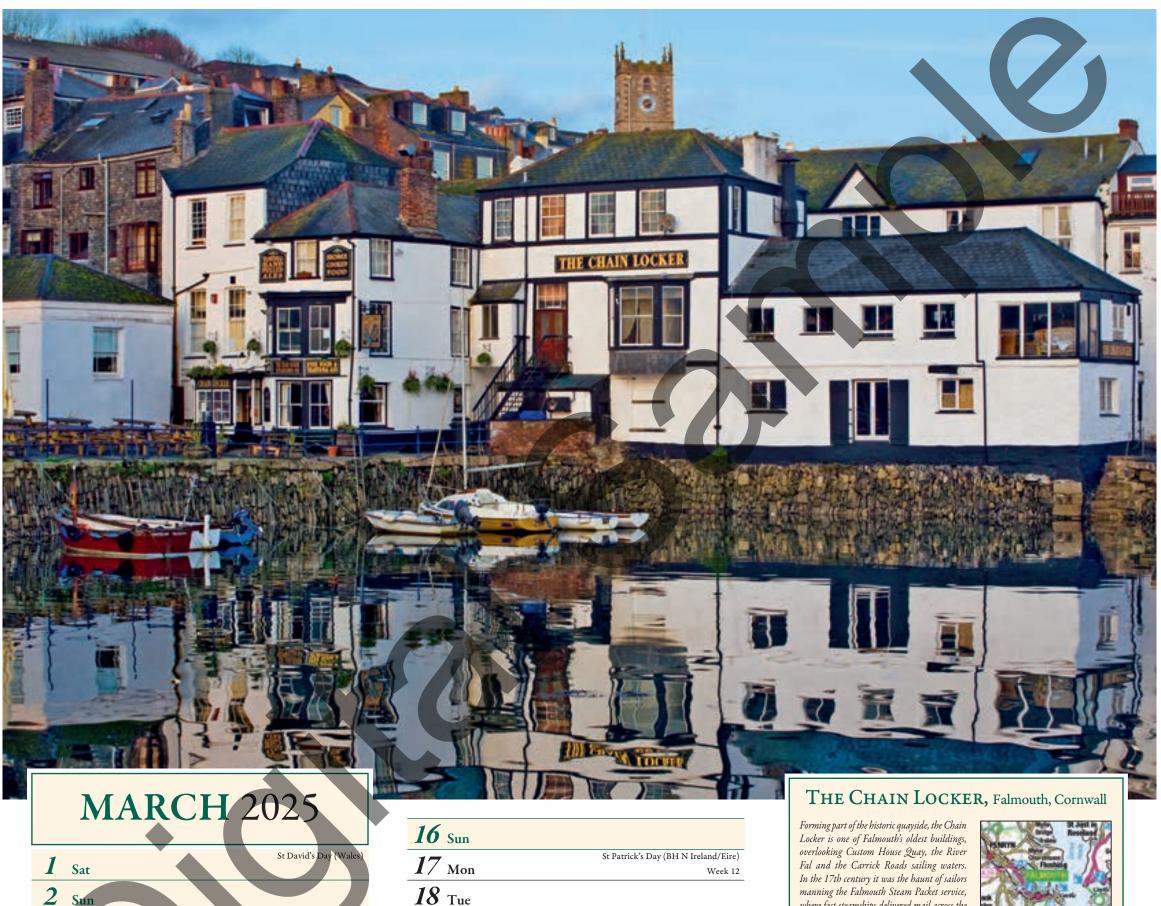

#### **MARCH 2025**

| Wk | Mon                           | Tue | Wed | Thu | Fri | Sat | Sun |
|----|-------------------------------|-----|-----|-----|-----|-----|-----|
| 9  |                               |     |     |     |     | 1   | 2   |
| 10 | 3                             | 4   | 5   | 6   | 7   | 8   | 9   |
| 11 | 10                            | 11  | 12  | 13  | 14  | 15  | 16  |
| 12 | 17                            | 18  | 19  | 20  | 21  | 22  | 23  |
| 13 | <sup>24</sup> / <sub>31</sub> | 25  | 26  | 27  | 28  | 29  | 30  |

where fast steamships delivered mail across the world. The waterfront inn has balconies and a terrace, with views over Falmouth Harbour.