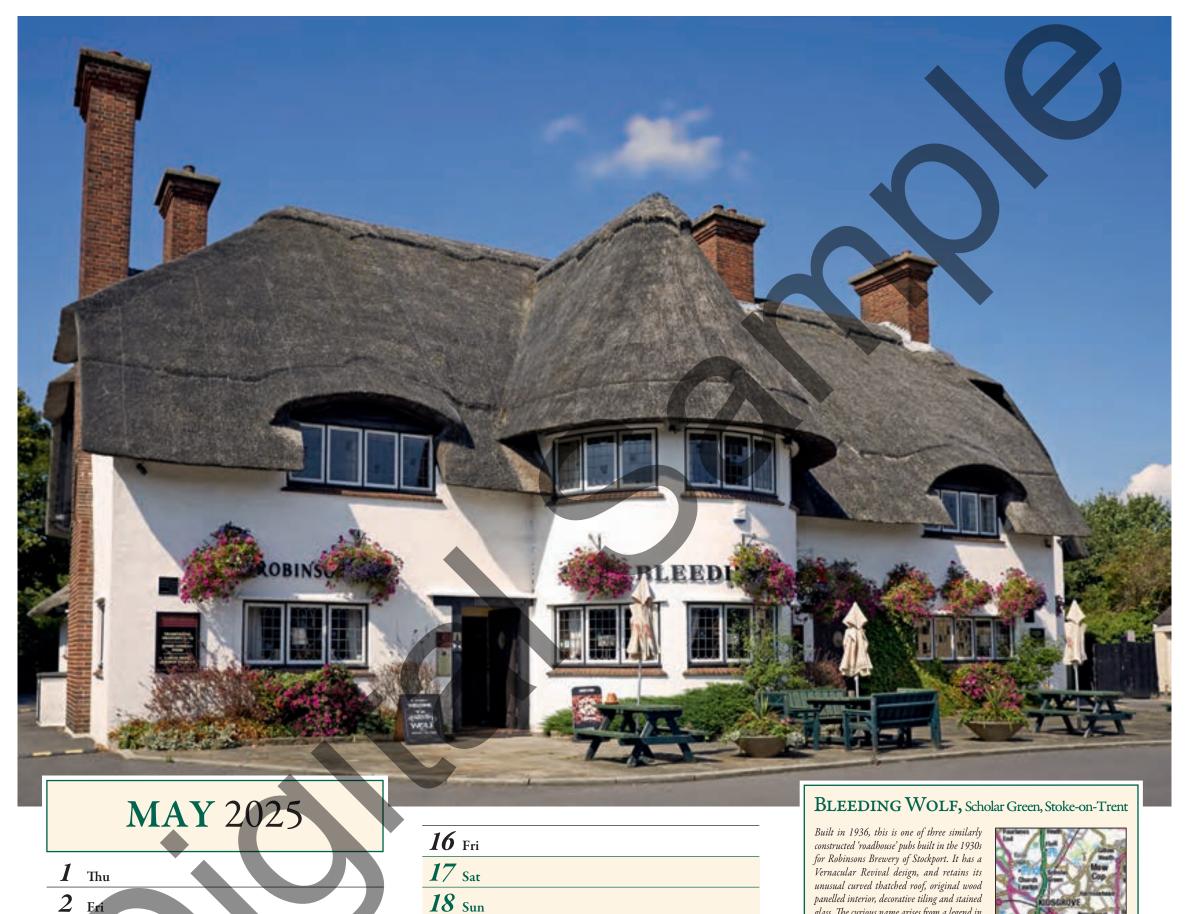

glass. The curious name arises from a legend in which King John rewarded a local forester with land for saving him from a wounded wolf.